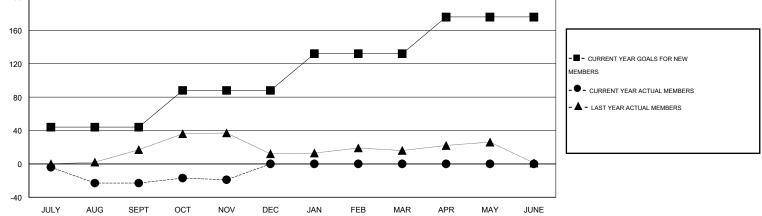

## LOCATION MICHIGAN

 $\mathsf{GMT} \; \mathsf{CA} \; 1$ Clubs Members RESULTS FOR 2014-2015 RESULTS FOR 2014-2015 NEW CLUB NEW CLUBS DROPPED NET NEW MEMBER CHARTER AND DROPPED NET QUARTER QUARTER GOAL CLUBS GAIN/LOSS GOAL NEW MEMBERS MEMBERS GAIN/LOSS ADDED 1 0 0 0 44 22 45 -23 JULY/AUG/SEPT JULY/AUG/SEPT 0 0 6 0 44 10 1 4 OCT/NOV/DEC OCT/NOV/DEC 0 0 0 44 0 0 0 1 JAN/FEB/MAR JAN/FEB/MAR 1 0 0 0 44 0 0 0 APR/MAY/JUNE APR/MAY/JUNE