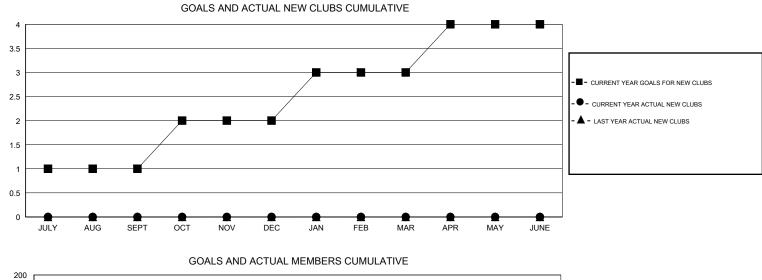

## LOCATION MICHIGAN

 $\mathsf{GMT} \; \mathsf{CA} \; 1$ Clubs Members RESULTS FOR 2014-2015 RESULTS FOR 2014-2015 NEW CLUB NEW CLUBS DROPPED NET NEW MEMBER CHARTER AND DROPPED NET QUARTER QUARTER GOAL CLUBS GAIN/LOSS GOAL NEW MEMBERS MEMBERS GAIN/LOSS ADDED 1 0 0 0 44 22 45 -23 JULY/AUG/SEPT JULY/AUG/SEPT 0 0 6 0 44 10 1 4 OCT/NOV/DEC OCT/NOV/DEC 0 0 0 44 0 0 0 1 JAN/FEB/MAR JAN/FEB/MAR 1 0 0 0 44 0 0 0 APR/MAY/JUNE APR/MAY/JUNE